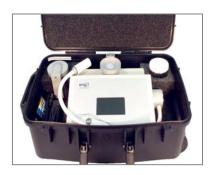

2: The NanoVi device and necessary accessories fit in custom-designed openings.

The humidifier will leak if water is left in the glass container during transportation. Simply switch the extra glass container with the container that has water and tighten the lid for transport.

The NanoVi device can remain in the transportation case during operation.

3: The case has two wheels and a pullout / retractable handle.

The case offers the possibility to be locked (lock not included).