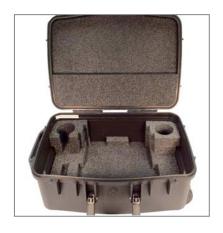

2: The NanoVi device and necessary accessories fit in custom-designed openings.

The humidifier will leak if water is left in the glass container during transportation. Simply switch the extra glass container with the container that has water and tighten the lid for transport.

The NanoVi device can remain in the transportation case during operation.

3: The case has two wheels and a pullout / retractable handle.

The case offers the possibility to be locked (lock not included).