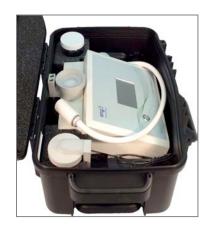

2: The NanoVi device and necessary accessories fit in custom-designed openings.

The humidifier will leak if water is left in the glass container during transportation. Simply switch the extra glass container with the container that has water and tighten the lid for transport.

The NanoVi device can remain in the transportation case during operation.

3: The case has two wheels and a pullout / retractable handle.

The case offers the possibility to be locked (lock not included).