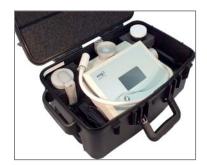

2: The NanoVi device and necessary accessories fit in custom-designed openings.

The humidifier will leak if water is left in the glass container during transportation. Simply switch the extra glass container with the container that has water and tighten the lid for transport.

The NanoVi device can remain in the transportation case during operation.

3: The case has two wheels and a pullout / retractable handle.

The case offers the possibility to be locked (lock not included).