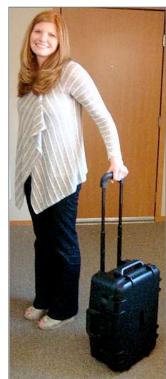

The NanoVi device can remain in the transportation case during operation.

3: The case has two wheels and a pullout / retractable handle.

The case offers the possibility to be locked (lock not included).

Dimensions:

Length: 22.5" (57 cm) Width: 15" (38 cm) Height: 9" (23 cm)

Weight with device and accessories: 25 lb. (11 kg) (Weight varies slightly depending on numbers of

cannulas you travel with)